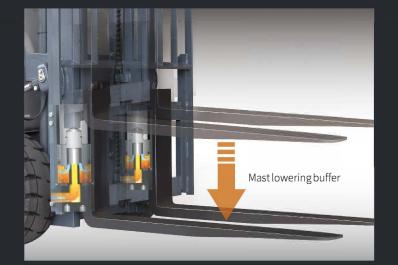

#### Mast:

Borrowing the main components of mature mast of internal combustion forklift truck

Sheet metal stamping side cover

All metal anti-skid pedal