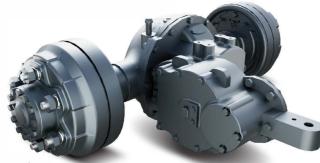

#### Drive axle:

integral brake drum, integral cast axle housing, half shaft oil seal design, high-precision gear with large coincidence