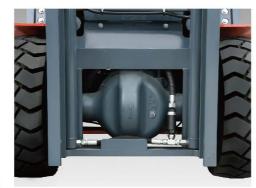

#### Drive axle:

integral brake drum, integral cast axle housing, half shaft oil seal design, high-precision gear with large coincidence

### **Good heat dissipation**

The electric control is placed on the counterweight

Side mounted welded oil tank