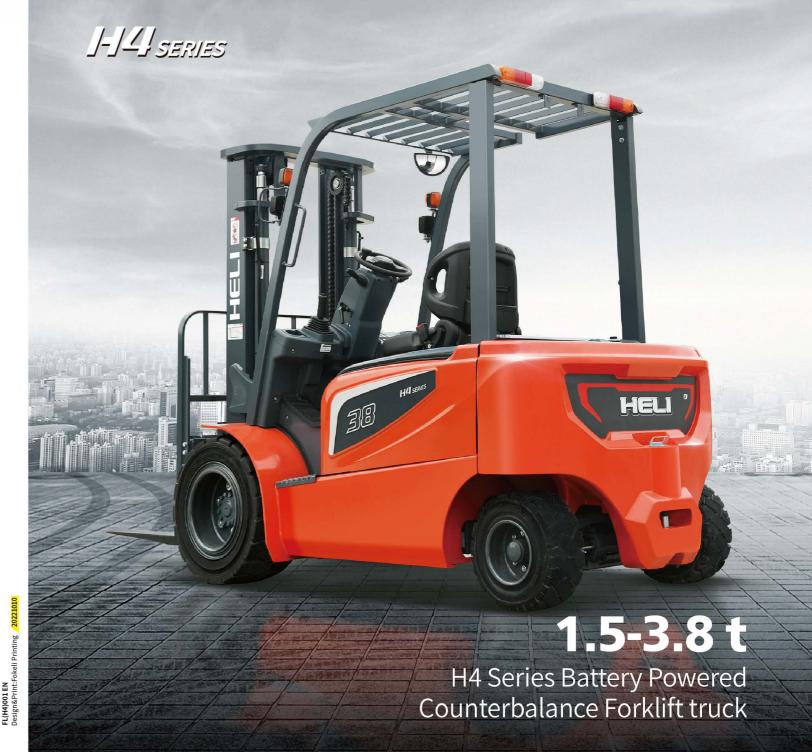

# Lead & Lithium Are Ready To Go.

H4 series 1.5-3.8 t battery powered counterbalance forklift truck emerge as the times require

People oriented design concept / inheritance family design concept seek breakthrough in a appearance / showing dynamic charm in design details

Electric special pattern tyre has low driving damping.

H4 series 1.5-3.8 t