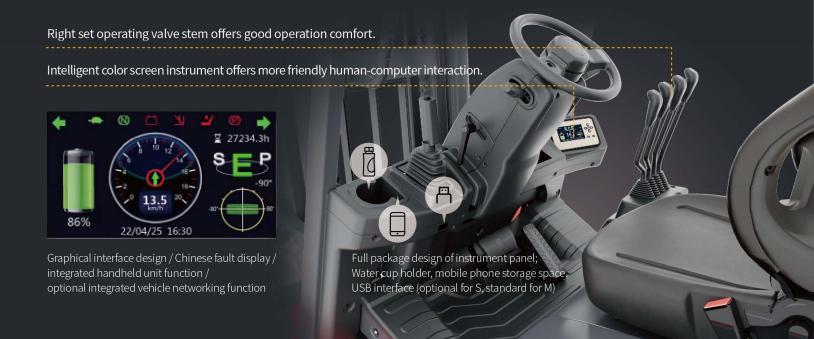

## Comfort and energy saving

The user experience is fully considered, and the superior operating space design provides high driving comfort.

Wide view mast design, wide front view

The big handle and the super spacious cab design are suitable for people of different heights.

Steering wheel start steering (optional)

P. E, S three speed regulation

P — Powerful —
E — Economics —
S — Energy saving —

Multi gear performance mode can be freely selected according to actual working conditions.

The whole truck is equipped with LED lighting system as standard, with high brightness, long service life and more energy saving

Reversing horn handle (s optional, M standard)

Semi enclosed shock-absorbing seat offers high comfort.