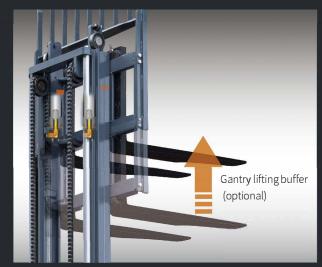

#### Mast:

Borrowing the main components of mature mast of internal combustion forklift truck

Sheet metal stamping side cover

All metal anti-skid pedal