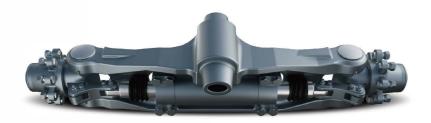

#### Steering axle:

Cast axle body, tapered roller bearing

# Good lateral stability of the whole truck and guaranteed safety during operation

High rotation point steering axle

Middle and sink layout of the battery