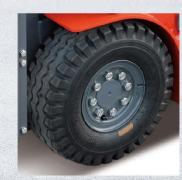

gh in a appearance / showing dynamic charm in design details



## Comfort and energy saving

The user experience is fully considered, and the superior operating space design provides high driving comfort.

Wide view mast design, wide front view

The big handle and the super spacious cab design are suitable for people of different heights.

Steering wheel start steering (optional)

P. E, S three speed regulation

P — Powerful —
E — Economics —
S — Energy saving —

Multi gear performance mode can be freely selected according to actual working conditions.



The whole truck is equipped with LED lighting system as standard, with high brightness, long service life and more energy saving

Reversing horn handle (s optional, M standard)



Semi enclosed shock-absorbing seat offers high comfort.



Electric special pattern tyre has low driving damping.







H4 series 1.5-3.8 t

### Stable and Reliable

CAE analysis, component bench test and whole truck strengthening test are used to ensure reliability.

### Reliable components



#### Steering axle:

Cast axle body, tapered roller bearing





#### Drive axle:

integral brake drum, integral cast axle housing, half shaft oil seal design, high-precision gear with large coincidence



#### Mast:

Borrowing the main components of mature mast of internal combustion forklift truck

Sheet metal stamping side cover

All metal anti-skid pedal



#### AC Electric AC Electric

# Good lateral stability of the whole truck and guaranteed safety during operation



High rotation point steering axle



Middle and sink layout of the battery



##