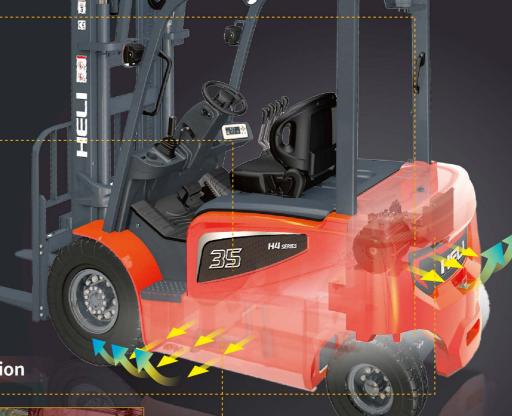

# Good lateral stability of the whole truck and guaranteed safety during operation

High rotation point steering axle

Middle and sink layout of the battery

### **Good heat dissipation**

The electric control is placed on the counterweight

Side mounted welded oil tank