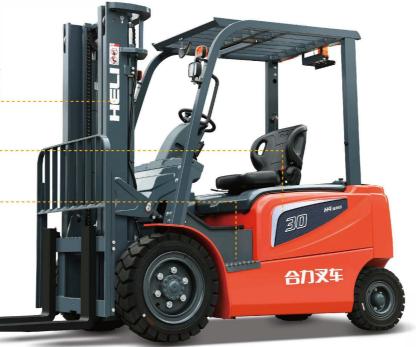

# Lead & Lithium Are Ready To Go.

H4 series 1.5-3.8 t battery powered counterbalance forklift truck emerge as the times require

People oriented design concept / inheritance family design concept seek breakthrough in a appearance / showing dynamic charm in design details

## Comfort and energy saving

The user experience is fully considered, and the superior operating space design provides high driving comfort.

Wide view mast design, wide front view

The big handle and the super spacious cab design are suitable for people of different heights.